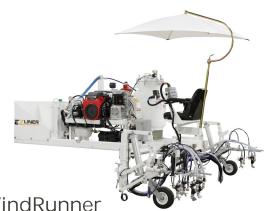

WindRunner

Compact and versatile high capacity striper that maximizes investment by converting a flatbed or pickup into a profitable striper.