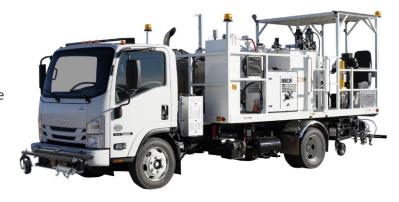

# **Custom Built Solutions**

EZ Liner offers the widest range of custom-built, truck mounted latex paint stripers available today. Our custom-built approach means you will get the striper

## Under 500 gallons

## 500 - 1000 gallons

that is designed for your needs and budget. Custom-built airless & air spray stripers for latex long line road and airport quick-dry markings.

1000 + gallons

## Base Unit Specifications

- Utilization of components recognized and trusted as professional, durable, dependable and cost effective
- Engineering-generated weight-distribution layouts to ensure compliance with vehicle and legal limits
- High-quality welds and strong platform, railing and ladder construction
- Variety of paint-delivery systems, including airless and airspray technologies
- Simplified and convenient plumbing, wiring, and controls • for ease of use and efficiency
- Guiding tools options such as highlift mechanical, laser and video camera