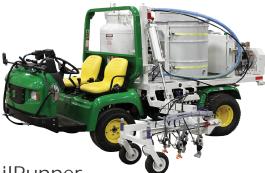

# VERSA LINER Paint Trucks

# Semi-Custom Configurations

The VersaLiner Series from EZ Liner start with our popular ValuLiner models and add the option to customize with some of our most requested upgrades; all pre-priced for quicker design and delivery.

Customize your VersaLiner 🚩 Truck with options from the following categories:

- Truck guidance
- Paint gun actuators • Paint gun quantity and arrangement •
- Third color option
- Paint heating system
- Safety and Work light packages
- Intercom communication
- Additional upgrades available