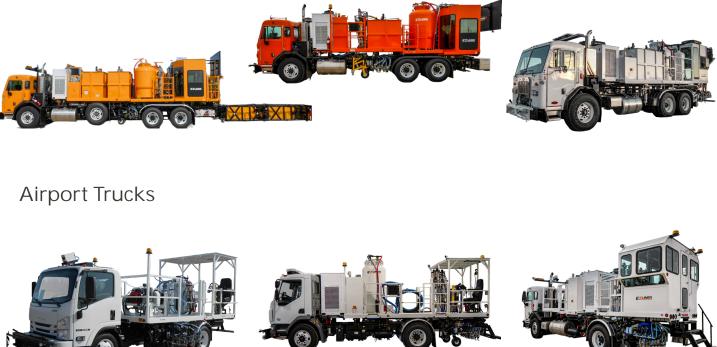

# Specialty Equipment

Our products are proudly designed to provide customers with a great return on investment for all types of projects, from parking lots and temporary construction to major highways and airports. The custom-built approach provides customers the opportunity to design a truck specifically for any need. Equipment that encompasses safety, durability, and ease of use complete the job quick and "EZ" from start to finish.

WindRunner

Compact and versatile high capacity striper that maximizes investment by converting a flatbed or pickup into a profitable striper.

## **EZ RPM Truck**

Applicator truck for Raised Pavement Markers with two operator baskets, bituminous melter and gun, and deck storage for bituminous and markers.

### TrailRunner

Large capacity for self-propelled, small unit that's easy to use requiring only one operator.

## Stencil Unit

Available as a palletized unit or truck mounted; paint, bead and applicator systems combined with storage for poly or aluminum stencils.