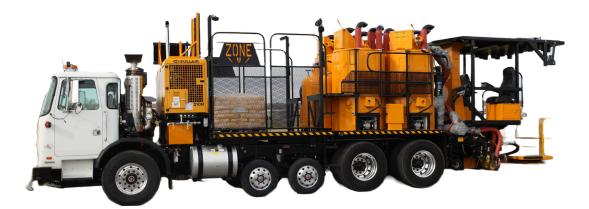

## **CUSTOMLINER** Paint Trucks

# **Custom Built Solutions**

EZ Liner offers the widest range of custom-built, truck mounted latex paint stripers available today. Our custom-built approach means you will get the striper

## Base Unit Specifications

- Utilization of components recognized and trusted as professional, durable, dependable and cost effective
- Engineering-generated weight-distribution layouts to ensure compliance with vehicle and legal limits
- High-quality welds and strong platform, railing and ladder construction
- Variety of paint-delivery systems, including airless and airspray technologies
- Simplified and convenient plumbing, wiring, and controls • for ease of use and efficiency
- Guiding tools options such as highlift mechanical, laser and video camera