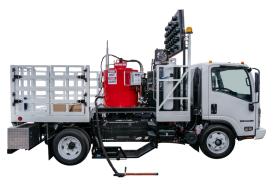

## **CUSTOMLINER** Paint Trucks

# **Custom Built Solutions**

EZ Liner offers the widest range of custom-built, truck mounted latex paint stripers available today. Our custom-built approach means you will get the striper

## 500 - 1000 gallons

that is designed for your needs and budget. Custom-built airless & air spray stripers for latex long line road and airport quick-dry markings.

1000 + gallons