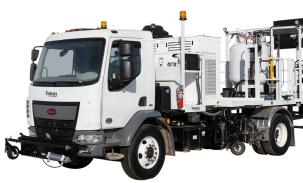

## Teton Plus

The Teton Plus is a mid-range, tote-draw striper that is versatile enough to be built with custom options without extended lead times using pre-engineered options and adding them to our base Teton model

Customize your VersaLiner 🚩 Truck with options from the following categories:

- Truck guidance
- Paint gun actuators • Paint gun quantity and arrangement •
- Third color option
- Paint heating system
- Safety and Work light packages
- Intercom communication
- Additional upgrades available