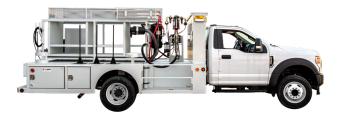

## **CUSTOMLINER** Paint Trucks

# **Custom Built Solutions**

EZ Liner offers the widest range of custom-built, truck mounted latex paint stripers available today. Our custom-built approach means you will get the striper

## 500 - 1000 gallons

that is designed for your needs and budget. Custom-built airless & air spray stripers for latex long line road and airport quick-dry markings.

1000 + gallons