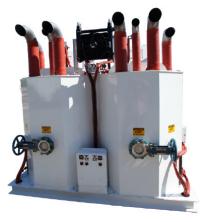

poxy Trucks

Purpose-built stripers for two component durable markings designed for high performance, low maintenance, dependability and user-friendly operation.



Rumble Strip Truck



2 Box Grinder



**Epoxy Stripers** 

Paint Trucks

Palletized and truck stripers are built contractor tough and designed for dependable daily use and a long service life. Airspray and airless application types with single operator versatility available.



4 Box Grinder



6 Box Grinder



Paint Truck



Arrow. Rugged, Road-Tested, Purpose-Built.

**Plural Component Stripers** 

Paint Truck



## Thermoplastic Trucks

Road-tested stripers for durable heat-applied high-build markings that withstand high speeds and abrasive traffic use.



2 Kettle Thermoplastic Striper



4 Kettle Thermoplastic Striper







Pre Melter Skid







### Truck-Mounted Pre-Melter



## **ARROW** Custom Built

# **Custom Developed Results**

Developing and manufacturing truly purpose-built equipment, inspired by customer request and inspiration, is our motivation.

Whether it be building equipment that is entirely new or reapplying different technologies from other industries, we strive to innovate to improve up-time and productivity.

Custom Pre-Melter Trailer

Thermoplastic pre-melter trailer built to customer specifications and state regulations to keep crews moving.





## Dual Broom Truck

Custom truck built with broom on front and right side built to sweep a double lane of traffic in one pass.



Arrow is your trusted partner in pavement marking excellence. Arrow has a longstanding legacy of providing to