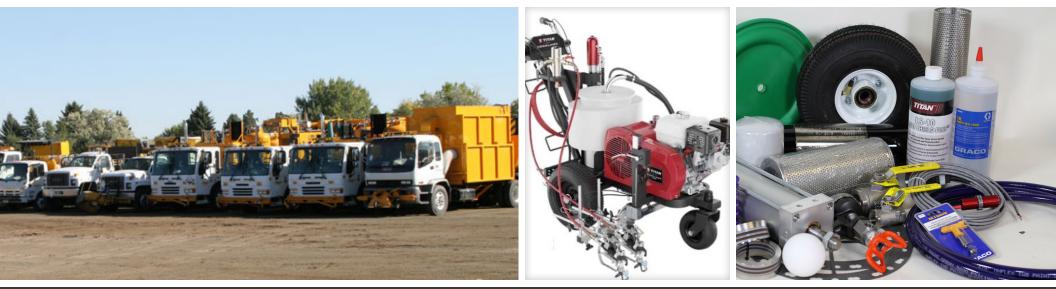

# Stock Models

The ValuLiner Series offers reliable latex paint equipment with all the necessary features at an exceptionally cost-effective price.

## Arapahoe 230 gallon capacity

- Agile without losing capacity or performance
- No CDL requirement to operate, providing flexibility for a team
- Versatile design for universal market appeal

## Cascade 110 gallon capacity

- Small enough for most streets and roundabouts without sacrificing efficiency or performance
- Simple, reliable operation allows for quickly training new applicators
- Unparalleled pricing leads to a quick return-oninvestment

## Teton 500 gallon capacity

- Designed with the capacity for a full day's work - holding 500 gallons of paint and 3000 pounds of beads
- Teton is built for reliability and provides day after day of outstanding performance and output