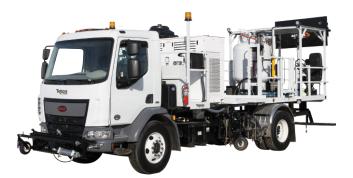

# Semi-Custom Configurations

The VersaLiner Series from EZ Liner start with our popular ValuLiner models and add the option to customize with some of our most requested upgrades; all pre-priced for quicker design and delivery.

## Arapahoe Plus

The Arapahoe Plus allows pre-configured customizable options to be added to the stock Arapahoe model. A great way to configure a non-CDL sized truck and ensure that it will match your unique needs.

## Cascade Plus

The Cascade Plus begins on our base Cascade model and adds customizable options, allowing you to configure your equipment as needed while saving production time and money.

## Teton Plus

The Teton Plus is a mid-range, tote-draw striper that is versatile enough to be built with custom options without extended lead times using pre-engineered options and adding them to our base Teton model

Customize your VersaLiner 🚩 Truck with options from the following categories:

- Truck guidance
- Paint gun actuators • Paint gun quantity and arrangement •
- Third color option
- Paint heating system
- Safety and Work light packages
- Intercom communication
- Additional upgrades available