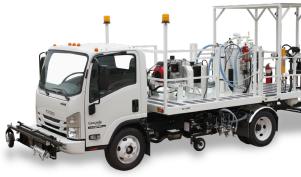

## Teton 500 gallon capacity

- Designed with the capacity for a full day's work - holding 500 gallons of paint and 3000 pounds of beads
- Teton is built for reliability and provides day after day of outstanding performance and output