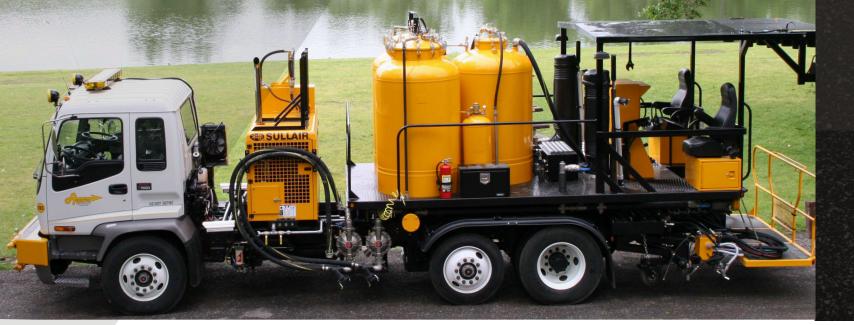

## Teton 500 gallon capacity

- Designed with the capacity for a full day's work - holding 500 gallons of paint and 3000 pounds of beads
- Teton is built for reliability and provides day after day of outstanding performance and output

# **Custom Built Solutions**

EZ Liner offers the widest range of custom-built, truck mounted latex paint stripers available today. Our custom-built approach means you will get the striper

## 500 - 1000 gallons

that is designed for your needs and budget. Custom-built airless & air spray stripers for latex long line road and airport quick-dry markings.

1000 + gallons