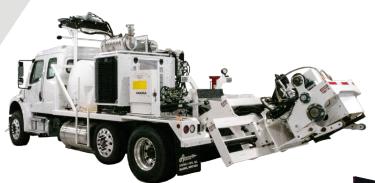

# Plural Component & Epoxy Trucks

Purpose-built stripers for two component durable markings designed for high performance, low maintenance, dependability and user-friendly operation.

Rumble Strip Truck

2 Box Grinder

**Epoxy Stripers** 

Paint Trucks

Palletized and truck stripers are built contractor tough and designed for dependable daily use and a long service life. Airspray and airless application types with single operator versatility available.

4 Box Grinder

6 Box Grinder

Paint Truck

Arrow. Rugged, Road-Tested, Purpose-Built.

**Plural Component Stripers** 

Paint Truck