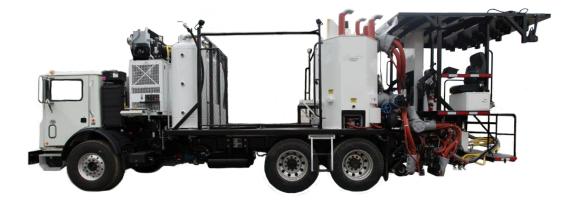

# VERSA LINER Paint Trucks

# Semi-Custom Configurations

The VersaLiner Series from EZ Liner start with our popular ValuLiner models and add the option to customize with some of our most requested upgrades; all pre-priced for quicker design and delivery.

Customize your VersaLiner 🚩 Truck with options from the following categories:

- Truck guidance
- Paint gun actuators • Paint gun quantity and arrangement •
- Third color option
- Paint heating system
- Safety and Work light packages
- Intercom communication
- Additional upgrades available