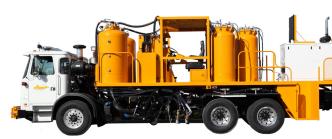

# **Custom Built Solutions**

EZ Liner offers the widest range of custom-built, truck mounted latex paint stripers available today. Our custom-built approach means you will get the striper

## 500 - 1000 gallons

that is designed for your needs and budget. Custom-built airless & air spray stripers for latex long line road and airport quick-dry markings.

1000 + gallons

## Base Unit Specifications

- Utilization of components recognized and trusted as professional, durable, dependable and cost effective
- Engineering-generated weight-distribution layouts to ensure compliance with vehicle and legal limits
- High-quality welds and strong platform, railing and ladder construction
- Variety of paint-delivery systems, including airless and airspray technologies
- Simplified and convenient plumbing, wiring, and controls • for ease of use and efficiency
- Guiding tools options such as highlift mechanical, laser and video camera

- Surface-preparation air jets and electric gun actuators for line-width control
- Resourceful paint and bead loading systems and level gauges
- Agitators and recirculation for maintaining viscosity and integrity of the paint
- Tank, tote and drum draw paint systems