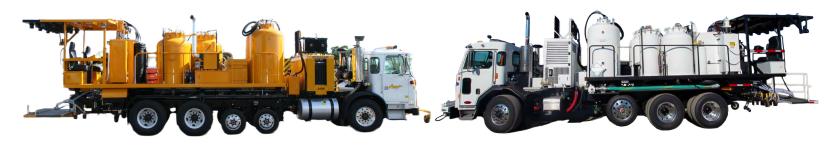

# **Custom Built Solutions**

EZ Liner offers the widest range of custom-built, truck mounted latex paint stripers available today. Our custom-built approach means you will get the striper

## 500 - 1000 gallons

that is designed for your needs and budget. Custom-built airless & air spray stripers for latex long line road and airport quick-dry markings.

1000 + gallons