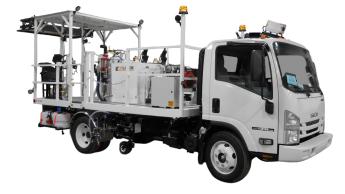

# Stock Models

The ValuLiner Series offers reliable latex paint equipment with all the necessary features at an exceptionally cost-effective price.

## Arapahoe 230 gallon capacity

- Agile without losing capacity or performance
- No CDL requirement to operate, providing flexibility for a team
- Versatile design for universal market appeal

## Cascade 110 gallon capacity

- Small enough for most streets and roundabouts without sacrificing efficiency or performance
- Simple, reliable operation allows for quickly training new applicators
- Unparalleled pricing leads to a quick return-oninvestment

## Teton 500 gallon capacity

- Designed with the capacity for a full day's work - holding 500 gallons of paint and 3000 pounds of beads
- Teton is built for reliability and provides day after day of outstanding performance and output