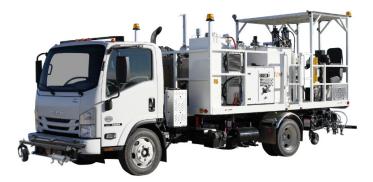

# **Custom Built Solutions**

EZ Liner offers the widest range of custom-built, truck mounted latex paint stripers available today. Our custom-built approach means you will get the striper

## Under 500 gallons

## 500 - 1000 gallons

that is designed for your needs and budget. Custom-built airless & air spray stripers for latex long line road and airport quick-dry markings.

1000 + gallons

## Base Unit Specifications

- Utilization of components recognized and trusted as professional, durable, dependable and cost effective
- Engineering-generated weight-distribution layouts to ensure compliance with vehicle and legal limits
- High-quality welds and strong platform, railing and ladder construction
- Variety of paint-delivery systems, including airless and airspray technologies
- Simplified and convenient plumbing, wiring, and controls • for ease of use and efficiency
- Guiding tools options such as highlift mechanical, laser and video camera